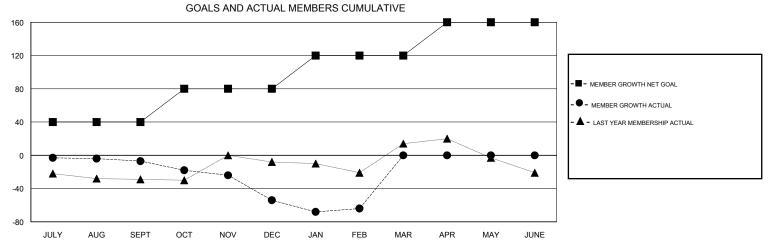

## **GREGORY GILLIAM LOCATION TEXAS GMT CA** Clubs Members RESULTS FOR 2018-2019 RESULTS FOR 2018-2019 NEW CLUB GOAL NEW CLUBS DROPPED CLUBS MEMBER GROWTH NET MEMBER GROWTH DROPPED QUARTER QUARTER GOAL ACTUAL MEMBERS ACTUAL (including transfers) 0 0 40 42 43 JULY/AUG/SEPT JULY/AUG/SEPT 40 37 80 OCT/NOV/DEC OCT/NOV/DEC 0 1 0 32 40 34 JAN/FEB/MAR JAN/FEB/MAR 0 0 40 0 0 APR/MAY/JUNE APR/MAY/JUNE