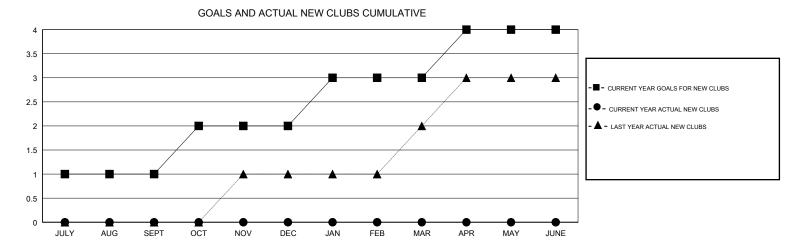

## **GREGORY GILLIAM LOCATION TEXAS GMT CA** Clubs Members RESULTS FOR 2018-2019 RESULTS FOR 2018-2019 NEW CLUB GOAL NEW CLUBS DROPPED CLUBS MEMBER GROWTH NET MEMBER GROWTH DROPPED QUARTER QUARTER GOAL ACTUAL MEMBERS ACTUAL (including transfers) 0 0 40 42 43 JULY/AUG/SEPT JULY/AUG/SEPT 40 37 80 OCT/NOV/DEC OCT/NOV/DEC 0 1 0 32 40 34 JAN/FEB/MAR JAN/FEB/MAR 0 0 40 0 0 APR/MAY/JUNE APR/MAY/JUNE